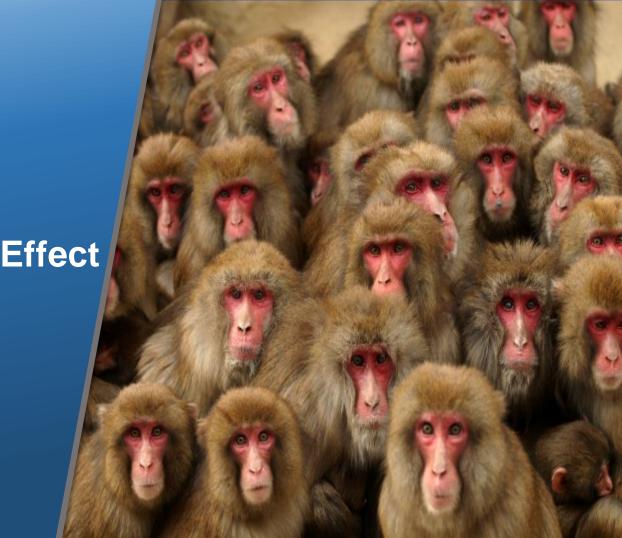

The 100<sup>th</sup> Monkey Effect

Change Adoption

Organization changes focus on *transforming the mass*. This requiring steep resources and long time frames.

Mass of Employees

Company

Divert the effort towards outliers, small percent of masses who are 'drivers' & 'blockers'

Mass of Employees

Company