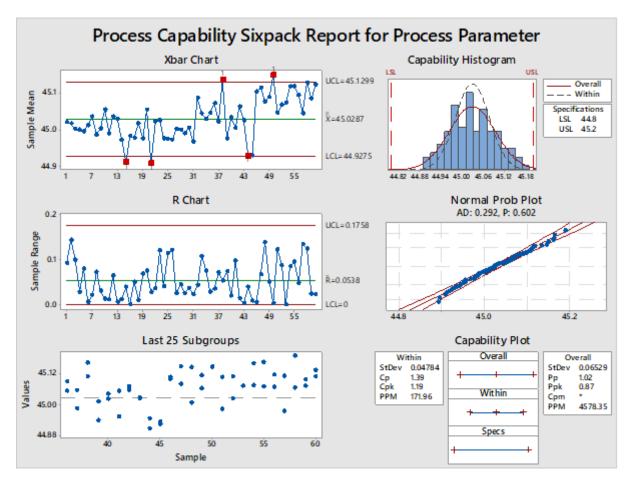

## Inferenences

Data is normal and hence to performed normal process capability

Data is not stable. Too many out of control point. Not ideal case to proceed or to proceed with caution and consider this as only trial run for capability study

Samples are not random. After sample 45 there is a shift observed

Process is not centered.

Priority will be identify source of shift and source of centering issue and correct it. Most likely the causes are same.